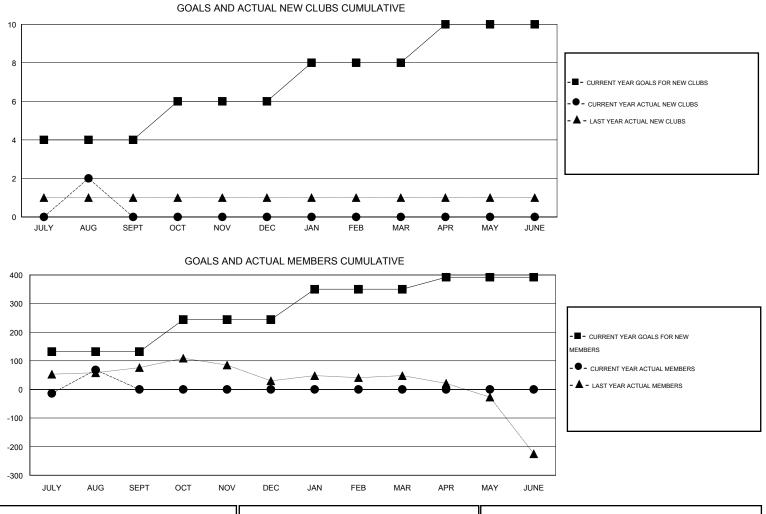

## GMT: ER GURUNATHAN

| LOCATION | INDIA |
|----------|-------|
| LUCATION |       |

GMT CA 6

|                       |                  | Clubs     |                  |                       |               |                    | Members                             |                    |                  |
|-----------------------|------------------|-----------|------------------|-----------------------|---------------|--------------------|-------------------------------------|--------------------|------------------|
| RESULTS FOR 2016-2017 |                  |           |                  | RESULTS FOR 2016-2017 |               |                    |                                     |                    |                  |
| QUARTER               | NEW CLUB<br>GOAL | NEW CLUBS | DROPPED<br>CLUBS | NET<br>GAIN/LOSS      | QUARTER       | NEW MEMBER<br>GOAL | CHARTER AND<br>NEW MEMBERS<br>ADDED | DROPPED<br>MEMBERS | NET<br>GAIN/LOSS |
| JULY/AUG/SEPT         | 4                | 2         | 0                | 2                     | JULY/AUG/SEPT | 132                | 138                                 | 70                 | 68               |
| OCT/NOV/DEC           | 2                | 0         | 0                | 0                     | OCT/NOV/DEC   | 112                | 0                                   | 0                  | 0                |
| JAN/FEB/MAR           | 2                | 0         | 0                | 0                     | JAN/FEB/MAR   | 106                | 0                                   | 0                  | 0                |
| APR/MAY/JUNE          | 2                | 0         | 0                | 0                     | APR/MAY/JUNE  | 42                 | 0                                   | 0                  | 0                |